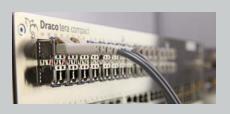

The Draco tera range. From 8 to 576 ports.

The Draco tera range extends from 8 to 576 non-blocking assignable ports. With mixed operation over copper and fiber cables, the switches handle all types of audio signals together with video up to 4K resolutions as well as SDI and USB 3.0. The Draco tera KVM switch delivers noise-free transmission, instant connectivity and extensive configuration and redundancy options.