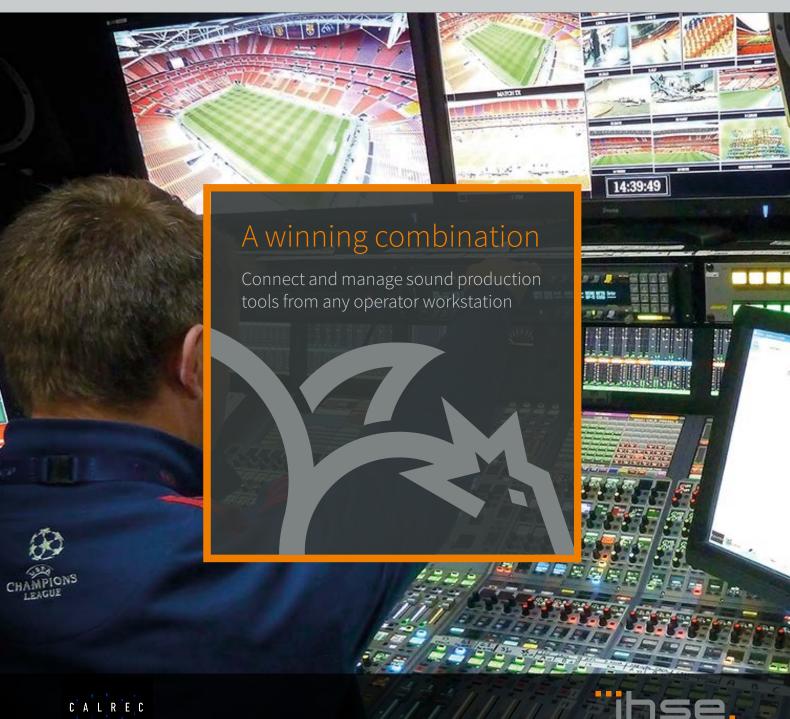

# Instant and unrestricted connection to Calrec production tools

The Calrec Apollo console is a culmination of 25 years of technology and refinement. Delivering unsurpassed reliability and operational simplicity to ensure operators stay in control; even under the most pressurized conditions of live broadcast. A design that is practical and elegant, flexible and intuitive. Chosen by audio professionals worldwide.

IHSE Draco tera KVM extenders and switches are used throughout the broadcast industry. Connecting producers, engineers and production staff to remote equipment. Delivering perfect sound and picture with no transmission loss or latency. Providing the ultimate in access and control, combined with simplicity and flexibility.

Together, Calrec and IHSE offer an even higher level of performance, convenience and efficiency to today's broadcast and recording studios.