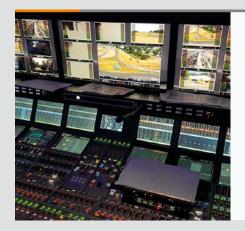

### Connect

In the cramped and busy confines of an OB truck on a live broadcasting assignment or a busy production gallery, the ability to access any device from any operator workstation is a vital benefit.

## Access

With a Draco tera KVM switch, operators can reach individual devices from the comfort and convenience of their personal location; instantly and without moving or disrupting colleagues.

## Flexible and efficient sound mixing on Arena OB vans

With a different assignment every week, flexibility is an essential requirement for OBX, OBY and OBZ, Arena's newest fleet additions. A Draco tera KVM switch integrated into the Apollo console delivers that flexibility.

Operators can adapt the workflow for each application and meet the challenge of the day. A single button press is all it takes for operators to select a source device and change their focus, allowing them to work more efficiently and effectively.