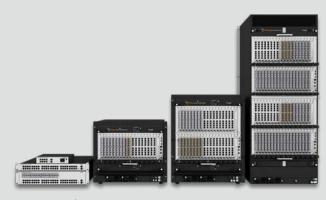

The Draco tera range. From 8 to 576 ports.

The Draco tera range extends from 8 to 576 non-blocking assignable ports. With mixed operation over copper and fiber cables, the switches handle all types of audio signals together with video up to 4K resolutions as well as SDI and USB 3.0. The Draco tera KVM switch delivers noise-free transmission, instant connectivity and extensive configuration and redundancy options.