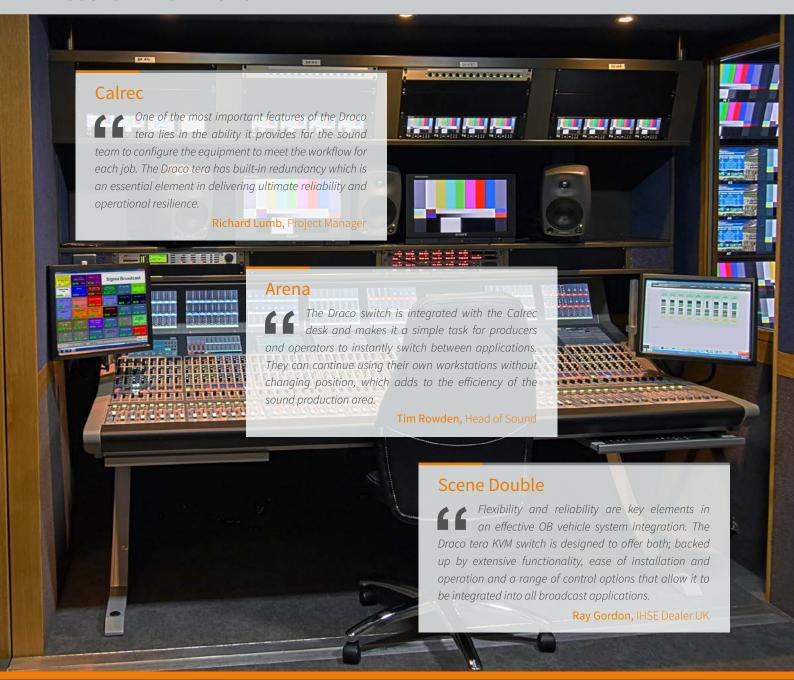

## Flexible and efficient sound mixing on Arena OB vans

With a different assignment every week, flexibility is an essential requirement for OBX, OBY and OBZ, Arena's newest fleet additions. A Draco tera KVM switch integrated into the Apollo console delivers that flexibility.

Operators can adapt the workflow for each application and meet the challenge of the day. A single button press is all it takes for operators to select a source device and change their focus, allowing them to work more efficiently and effectively.

The Draco tera range extends from 8 to 576 non-blocking assignable ports. With mixed operation over copper and fiber cables, the switches handle all types of audio signals together with video up to 4K resolutions as well as SDI and USB 3.0. The Draco tera KVM switch delivers noise-free transmission, instant connectivity and extensive configuration and redundancy options.