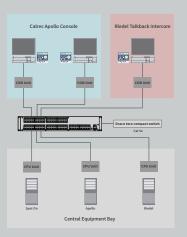

### Connect

In the cramped and busy confines of an OB truck on a live broadcasting assignment or a busy production gallery, the ability to access any device from any operator workstation is a vital benefit.

# Control

Draco tera KVM switches feature extensive control options, allowing users to connect to source devices by means of simple keyboard commands, dedicated button panels or the onboard broadcast control system.

# Manage

KVM extenders physically separate source devices from users, enhancing the operators' working environment and allowing sensitive equipment to be housed in the most convenient and manageable location.

## Access

With a Draco tera KVM switch, operators can reach individual devices from the comfort and convenience of their personal location; instantly and without moving or disrupting colleagues.