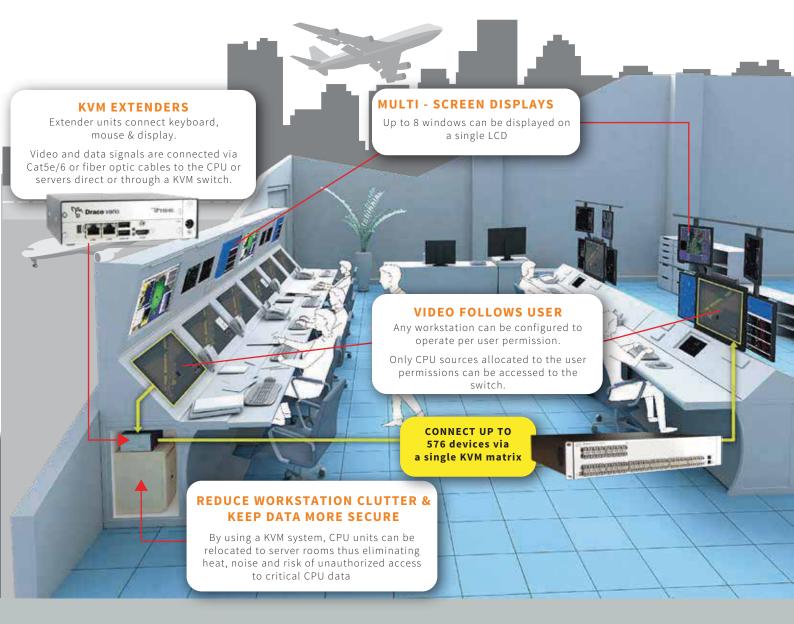

## KVM in Control Centres, Training and Simulation

## Keyboard, Video, Mouse (KVM) Solutions for Air Traffic Management

The air traffic industry is constantly seeking ways to improve operational efficiency whilst ensuring total operational safety, all within budgetary constraints.

Multi-vendor solutions with mixed display resolutions and video formats, a variety of operating systems and multiple applications can adversely affect operator and system efficiency.

IHSE's high performance KVM extenders and matrix switches bring new levels of functionality and capability to ATM operations; maximising the return of existing assets and enabling new ones to be seamlessly incorporated into the infrastructure.