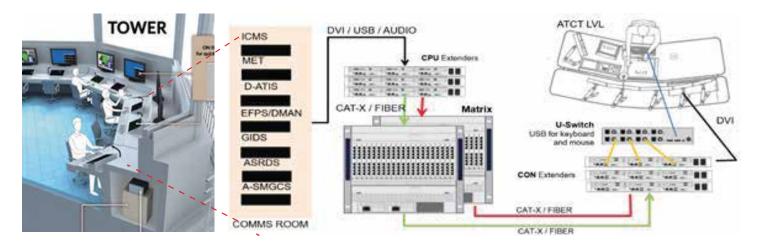

ous operation**

Designed for 24/7 continuous operation with hot-swap capability enabling component replacement without system shut-down.

#### Visually lossless image distribution

With no image degradation or loss, operators see the whole picture, all the time.

#### All video formats

Support for all current video formats and resolutions, including 4K/60Hz and above. IHSE maintains a future-proof product portfolio strategy.



#### Matrix grid expansion

Switches can be interconnected under a single management system to extend the scope of the system.

#### Multi-screen control

Operators can control several independent CPUs and monitors with a single mouse and keyboard; reducing confusion and desk clutter.



## KVM FOR AIR TRAFFIC CONTROL SYSTEMS

### Air Traffic Control Tower Setup



## KVM in Control Centres, Training and Simulation



## KVM FOR AIR TRAFFIC CONTROL SYSTEMS



## Keyboard, Video, Mouse (KVM) Solutions for Air Traffic Management

The air traffic industry is constantly seeking ways to improve operational efficiency whilst ensuring total operational safety, all within budgetary constraints.

Multi-vendor solutions with mixed display resolutions and video formats, a variety of operating systems and multiple applications can adversely affect operator and system efficiency.

IHSE's high performance KVM extenders and matrix switches bring new levels of functionality and capability to ATM operations; maximising the return of existing assets and enabling new ones to be seamlessly incorporated into the infrastructure.

All with multiple-levels of system redun