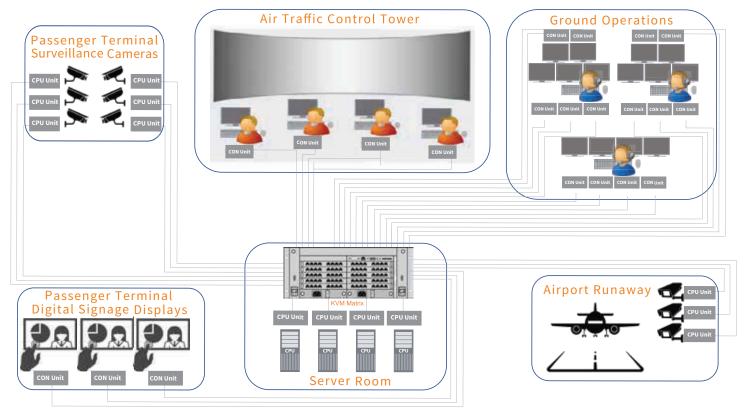

## KVM FOR AIR TRAFFIC CONTROL SYSTEMS

### Air Traffic Control Tower Setup

## KVM in Control Centres, Training and Simulation