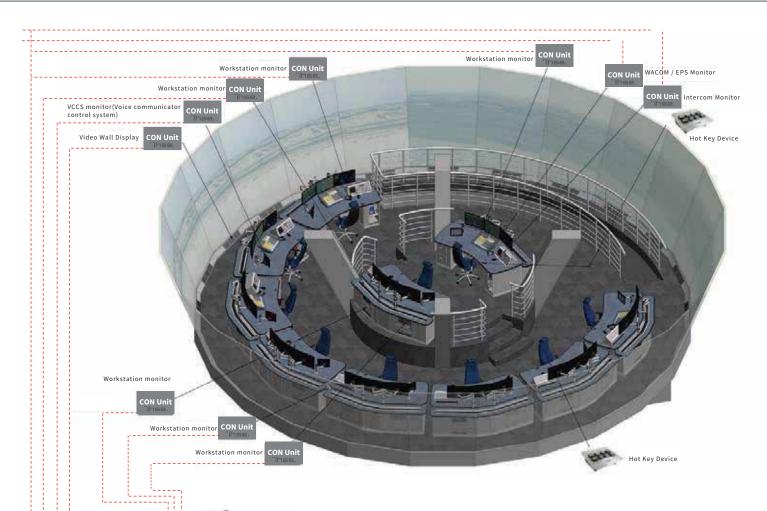

ent replacement without system shut-down.

#### Visually lossless image distribution

With no image degradation or loss, operators see the whole picture, all the time.

#### All video formats

Support for all current video formats and resolutions, including 4K/60Hz and above. IHSE maintains a future-proof product portfolio strategy.



#### Matrix grid expansion

Switches can be interconnected under a single management system to extend the scope of the system.

#### Multi-screen control

Operators can control several independent CPUs and monitors with a single mouse and keyboard; reducing confusion and desk clutter.



## KVM FOR AIR TRAFFIC CONTROL SYSTEMS

### Air Traffic Control Tower Setup



## KVM in Control Centres, Training and Simulation



## KVM FOR AIR TRAFFIC CONTROL SYSTEMS



## Keyboard, Video, Mouse (KVM) Solutions for Air Traffic Management

The air traffic industry is constantly seeking ways to improve operational efficiency whilst ensuring total operational safety, all within budgetary constraints.

Multi-vendor solutions with mixed display resolutions and video formats, a variety of operating systems and multiple applications can adversely affect operator and system efficiency.

IHSE's high performance KVM extenders and matrix switches bring new levels of functionality and capability to ATM operations; maximising the return of existing assets and enabling new ones to be seamlessly incorporated into the infrastructure.

All with multiple-levels of system redundancy, back-up and failsafe operation to ensure continuous, mission-critical operation.

CPU